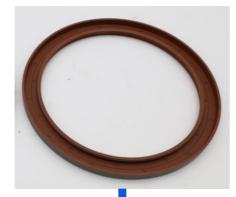

It is important to ensure that these are **not interchanged** when replacing the wheel bearing / wheel hub.

Version 1 If a rubber seal was previously mounted, a rubber seal must be mounted again.

**VKBA 5676** 