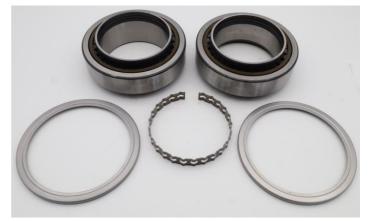

## Version 1 VKBA 5676

Version 2 VKBA 5677

Scan the QR code or visit vehicleaftermarket.skf.com to know more premium SKF products Follow us on Social Media

SKFAftermarket
SKFAutomotive

SKFAutomotive

O

Contact SKF Technical Support to help resolve your automotive problems and answer your questions: helpline@skf.com

## Version 2 If a steel seal was previously mounted, a steel seal must be mounted again.

VKBA 5677

Scan the QR code or visit vehicleaftermarket.skf.com to know more premium SKF products Follow us on Social Media
 SKFAftermarket
 SKFAutomotive
 SKFAutomotive