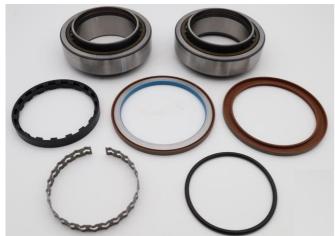

## Version 1 VKBA 5676

Version 2 VKBA 5677

Scan the QR code or visit vehicleaftermarket.skf.com to know more premium SKF products Follow us on Social Media

SKFAftermarket
SKFAutomotive

SKFAutomotive

O

Contact SKF Technical Support to help resolve your automotive problems and answer your questions: helpline@skf.com

It is important to ensure that these are **not interchanged** when replacing the wheel bearing / wheel hub.

Version 1 If a rubber seal was previously mounted, a rubber seal must be mounted again.

**VKBA 5676** 