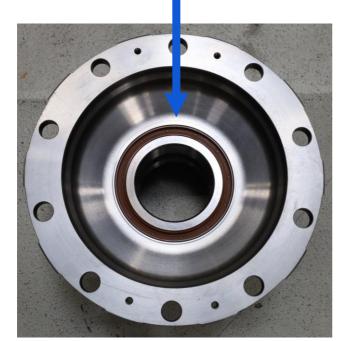

## Version 2 If a steel seal was previously mounted, a steel seal must be mounted again.

VKBA 5677

Scan the QR code or visit vehicleaftermarket.skf.com to know more premium SKF products Follow us on Social Media
 SKFAftermarket
 SKFAutomotive
 SKFAutomotive