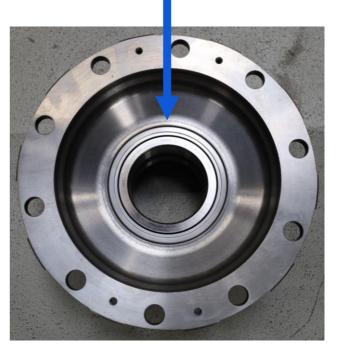

It is important to ensure that these are **not interchanged** when replacing the wheel bearing / wheel hub.

Version 1 If a rubber seal was previously mounted, a rubber seal must be mounted again.

**VKBA 5676** 